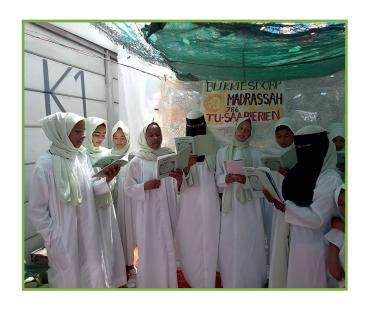

### **OUTREACH PROGRAM**

**5 madaris centres** are operating in Kwa Zulu Natal. Here Islamic education for children and adults is catered for, weekly congregational dhikrs take place and regular Salaah performed. A spirit of Islamic togetherness and unity is created by the above activities

- → 1 center built before covid
- → 1 center built renovated before covid
- → There are plans to build center for Apa Hawa in Cornobia this year.
- ➤ Naqshbandi Dhikr and feeding occurs every Thursday evening at premises of Dawatul Islam, KZN.
- → There are plans to bring all madrasah students and teachers to Bonella **once a month for dhikr and meal**, depending on funds and donations.
- → In Malugazi, Runners for Humanity (R4H) have taken over the responsibility of paying stipends to two of the Apas, together with plans for *madrasah* renovations/maintenance.

In the meantime, in partnership with *Islamic Dawah Movement (IDM)*, weekly classes are held for our educators, *refreshments provided and travel expenses covered*. More regular inspections will be done at all madaris by IDM qualified shuyookh that includes the checking of attendance registers and the learners will also be tested from now on. A syllabus covering all *basic teachings of Islam* will be implemented. In addition to all the items we provide towards the Feeding Scheme, *IDM will also provide fresh vegetables and meat (when available)*.