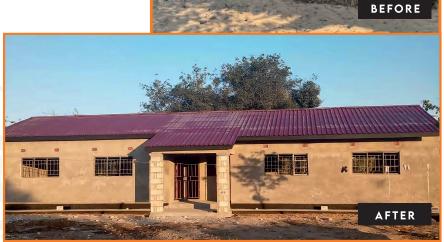

NMSA started constructing masajid and boreholes ever since the first da'wah group returned in 2016. To date, 14 masajid projects and 13 boreholes have been completed in Malawi, 1 with one new masjid and two boreholes being installed in this reporting period. Madaris and feeding schemes have been established at all the masajid with NMSA employing the Imams as well. An annual Qurban program is also held, and a goat breeding project has been implemented with the assistance of a UK-based organization at some sites as a means towards the self-sustenance for these masajid.

Shaykh Shamiel da Costa visited all the Malawi masajid during a visit in September 2022 and

attended the official opening of the new Kasangamala masjid as the guest of honour and also met many Chiefs and headmen, locals, madrasah learners and musallees during this visit.