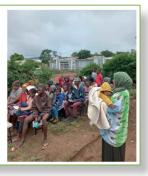

influence on the native culture is also evident in the long dresses (to the ankles) and the head scarves worn by ladies.

In August 2022, **NMSA** sent a 5-member da'wah team to Zambia. The team along with local guides visited several areas within Lusaka and rural areas as well. They were well received in the areas previously visited in 2019 as well the other areas where NMSA operations have been expanded to. One of these areas is the Kapini district, located approximately 100 kilometers outside of Lusaka. The second possible area is a township within the borders of Lusaka named Ntendere.

Nationally, there was a **very successful da'wah trip to the Eastern Cape** during the Ramadaan in April 2023.

Internationally, a group of da'ees travelled to Zambia for a da'wah trip in August 2022. The trip was successful and led to the *construction of a school* (which is in its final stages of completion) and a *bore hole being sunk* to provide water for a community. There are also plans and funds being raised to *build a masjid in the Kapini district*.