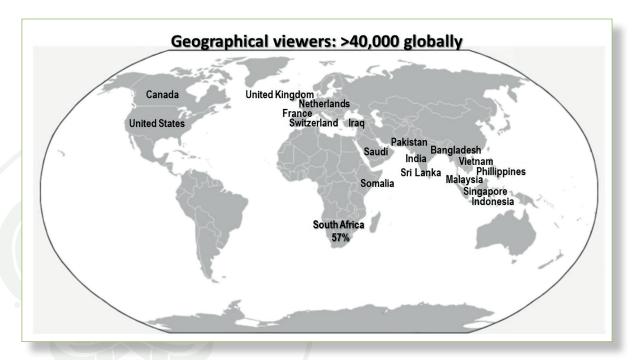

|
| Islamic Talks   Lessons, Advice on Islam                          | 3    | 2.1%           | 4      | 1.1%     | 0.0 | 0.2%                | 0:24                                 |
| Feeding   Soup kitchen                                            | 3    | 2.1%           | 3      | 0.8%     | 0.0 | 0.2%                | 0:48                                 |
| Build Mosques                                                     | 1    | 0.7%           | 3      | 0.8%     | 0.1 | 0.4%                | 1:15                                 |

The item most frequently accessed on the Livestream sites is the adhkaar programmes as shown above. Streaming the events during visit by *Moulana Sheikh Muhammad Adil (qs)* received significant coverage as well.

### LIVESTREAM GEOGRAPHICAL VIEWERS:









# GAUTENG



### **DA'WAH ACTIVITIES:**

- There is one regular group going out on da'wah trips covering the areas in Johannesburg (Zamimpilo\* and Crown Mines) and Pretoria (Itereleng)
  - \*The area of Zamimpilo will no longer be serviced as there is no room for development in the area as the site is not designated as a residential area.
- → Da'wah takes place twice in a month normally but at times only once a month.
- Teaching of new reverts in the Johannesburg area every Sunday for 2 hours at a rate of R175 per hour, the cost is taken care of from the Gauteng Murids.



### **FEEDING:**

- Feeding occurs daily at the madrasah in Itereleng for 80 kids, costs are sponsored.
- → Food hampers were distributed to 30 families in Crown Mines during Ramadaan
- 70 Jackets, 30 tracksuits