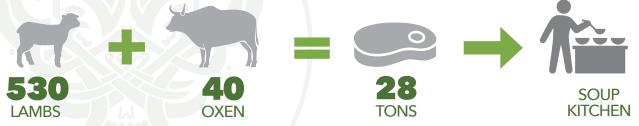

### For the 2022 Qurbaan programme:

For the 2022 Qurbaan programme, 530 lambs and 40 oxen were sacrificed which yielded close to 28 tons of meat for the soup kitchens.

### **QURBAAN PROGRAMME 2022:**

COST: R 1,410,000.00

SHEEP: 530 OXEN: 40