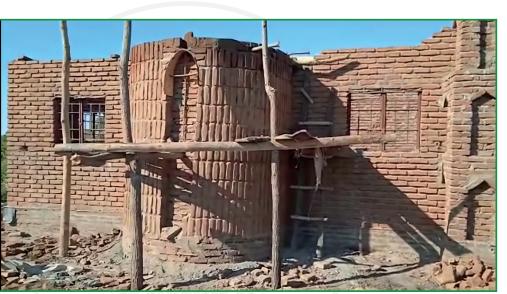

NMSA started constructing masajid and boreholes ever since the first da'wah group returned in 2016. To date, 14 masajid projects and 13 boreholes have been completed in Malawi, 1 with one new masjid and two boreholes being installed in this reporting period. Madaris and feeding schemes have been established at all the masajid with NMSA employing the Imams as well. An annual Qurban program is also held, and a goat breeding project has been implemented with the assistance of a UK-based organization at some sites as a means towards the self-sustenance for these masajid.

### **Current Projects in Zambia**

- 1. The Kapini District offered NMSA land to establish a school to be used for a madrasah and a masjid. In September 2022, NMSA started collecting towards this project. In October of 2022 a borehole was also installed at the school that now provides water for 7 villages. This project was completed in June 2023.
- 2. The township of Ntendere offered NMSA land to establish a masjid for the purchase price of R270,000. This area already has approximately 60 Muslim families who frequent this location for madrasah classes.