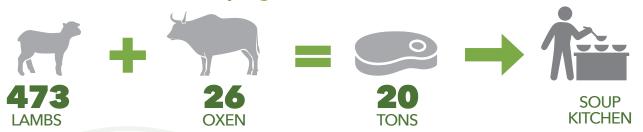

### For the 2021 Qurbaan programme:

For the 2021 Qurbaan programme, 473 lambs and 26 oxen were sacrificed which yielded close to 20 tons of meat for the soup kitchens.

### **QURBAAN PROGRAMME 2021:**

COST: R 1,350,000.00

SHEEP: 473 OXEN: 26